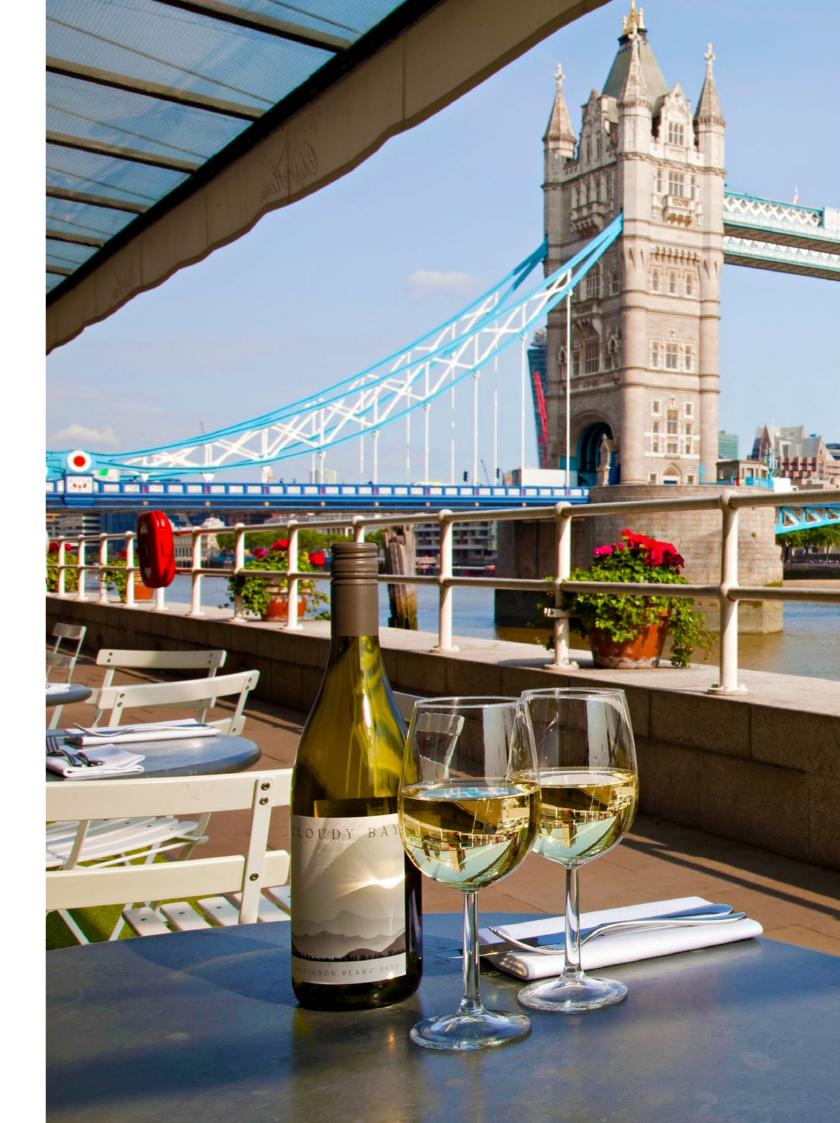

# SEMI-PRIVATE DINING

•••••••

With four separate areas perfect for a range of group sizes, the main restaurant allows for a semi-private dining experience whilst still getting the buzz of a full restaurant. Guests can enjoy breathtaking views from any seat.

# EXCLUSIVE HIRE

.....

The restaurant and bar can be hired for exclusive use, whether you are looking for a celebratory dinner dance, wedding reception, client entertaining or a birthday party.

We have cold and hot canapés on offer, market stall style buffet stations adding theatre to your event or a sit down meal matched with a fantastic range of British beers, ales, cocktails and wine.