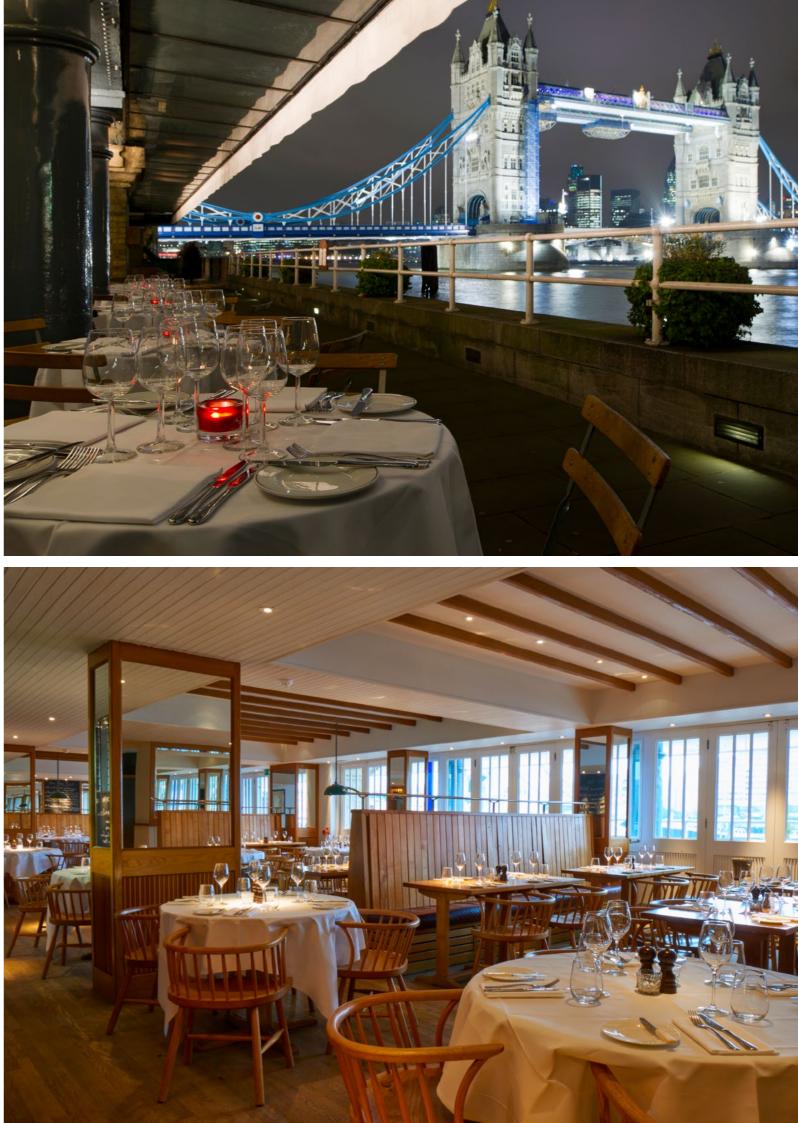

Situated on the riverside near London Bridge, we have magnificent views across to Tower Bridge, Docklands and beyond. With an enviable location, we are the perfect venue for a truly memorable London event.

# SEMI-PRIVATE DINING

•••••••

With four separate areas perfect for a range of group sizes, the main restaurant allows for a semi-private dining experience whilst still getting the buzz of a full restaurant. Guests can enjoy breathtaking views from any seat.

The bar can also be hired separately for drinks receptions and comes complete with its own private bar and outside area. During the warmer months, the doors open up to allow access to the long terrace with its magnificent views of Tower Bridge.