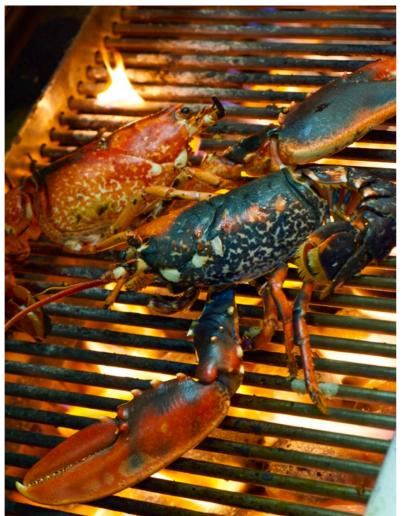

## MODERN BRITISH FOOD WITH AN ICONIC VIEW

.....

Butlers Wharf Chop House is a restaurant devoted to 'really great British food', serving modern, simple and honest fare. Grass-fed Speyside Angus X steaks, spit roasted chicken or fresh fish & chips can all be enjoyed in a spacious restaurant that is reminiscent of a boating shed or a cricket pavilion.

#### LOCAL PRODUCE, BEAUTIFULLY COOKED

Butler's Wharf Chop House, 36e, Shad Thames, London SE1 2YE | 020 7403 3403 | www.chophouse-restaurant.co.uk/events