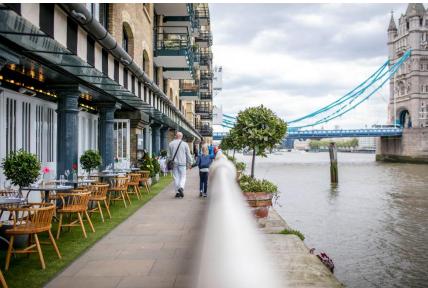

Situated on the riverside near London Bridge, with truly magnificent views across to Tower Bridge, Docklands and beyond. With an enviable location, Butlers Wharf Chop House enjoys quintessential London landmark views.

In the day time our open bright restaurant and terrace enjoys the best of the British weather, while in the evening you have the backdrop of the spectacular city lights of an ever changing London skyline.