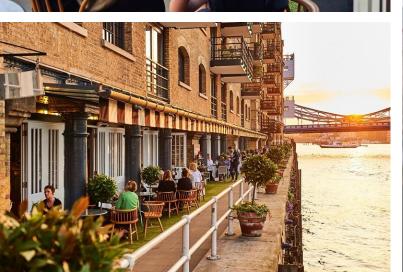

Situated on the riverside near London Bridge, with truly magnificent views across to Tower Bridge, Docklands and beyond. With an enviable location, Butlers Wharf Chop House enjoys quintessential London landmark views.

In the day time our open bright restaurant and terrace enjoys the best of the British weather, while in the evening you have the backdrop of the spectacular city lights of an ever changing London skyline.

#### PRIVATE BAR HIRE

The bar can also be hired exclusively as your very own private room for seated meals or standing drinks and canapés receptions and comes complete with its own private bar and outside area. During the warmer months, the doors open up to allow access to the long terrace with its magnificent views of Tower Bridge.