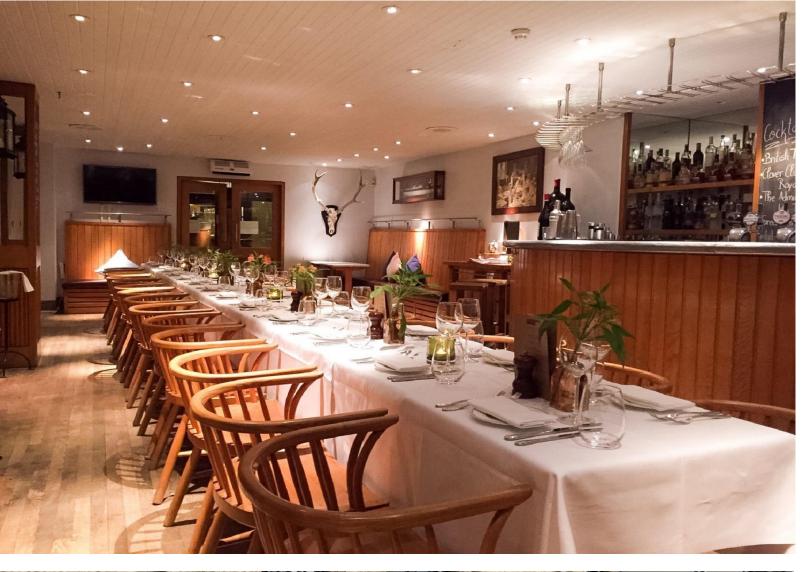

#### PRIVATE BAR HIRE

The bar can also be hired exclusively as your very own private room for seated meals or standing drinks and canapés receptions and comes complete with its own private bar and outside area. During the warmer months, the doors open up to allow access to the long terrace with its magnificent views of Tower Bridge.

**Capacities** 

**45 people** Seated lunch and dinner

**80 people**Standing reception