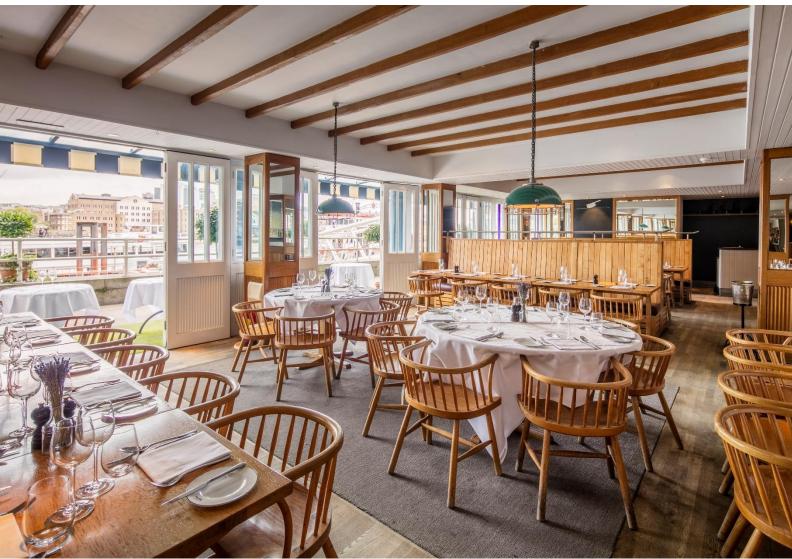

#### GROUP DINING

With four separate areas perfect for a range of group sizes, the main restaurant allows for a more secluded dining experience whilst still getting the buzz of the full restaurant. Guests can enjoy breathtaking views from any seat.

We are also able to offer specially created tasting menus paired with incredible wines showcasing the best of British produce, as well as private wine tasting lunches and dinners.

**Capacities** 

**RESTAURANT** 

Up to 60 people

SEMI-PRIVATE DINING TABLE

14 people

Over one long table