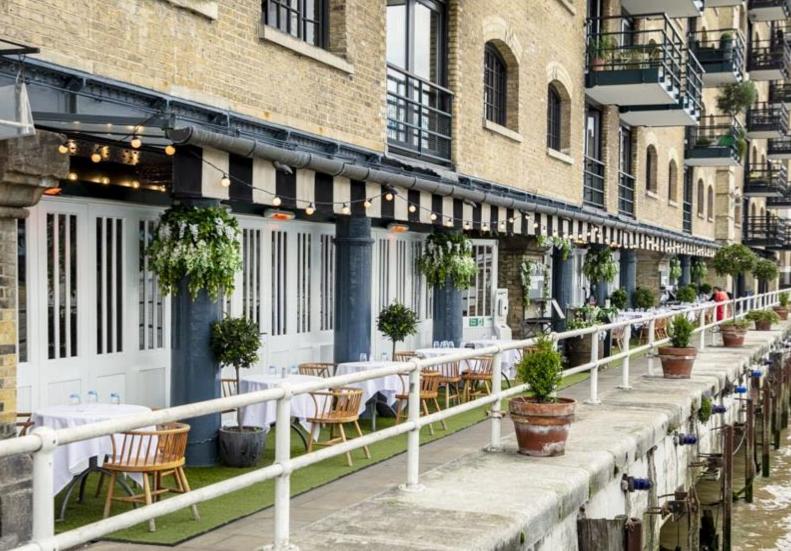

In the day time our open bright restaurant and terrace enjoys the best of the British weather, while in the evening you have the backdrop of the spectacular city lights of an ever changing London skyline.

#### PRIVATE BAR HIRE

The bar can also be hired exclusively as your very own private room for seated meals or standing drinks and canapés receptions and comes complete with its own private bar and outside area. During the warmer months, the doors open up to allow access to the long terrace with its magnificent views of Tower Bridge.