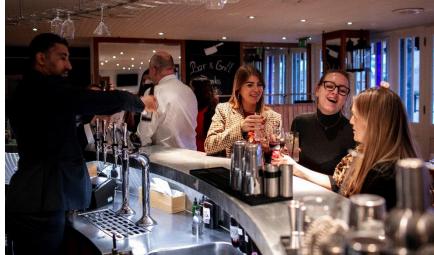

#### PRIVATE BAR HIRE

The bar can also be hired exclusively as your very own private room for seated meals or standing drinks and canapés receptions and comes complete with its own private bar and outside area. During the warmer months, the doors open up to allow access to the long terrace with its magnificent views of Tower Bridge.

**Capacities** 

**45 people** Seated lunch and dinner

**80 people**Standing reception