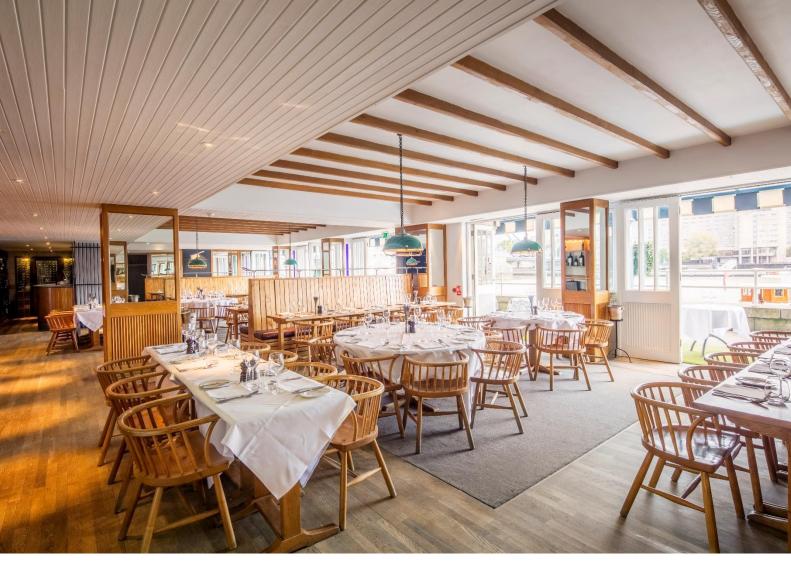

#### GROUP DINING

With four separate areas perfect for a range of group sizes, the main restaurant allows for a more secluded dining experience whilst still getting the buzz of the full restaurant. Guests can enjoy breathtaking views from any seat.

We are also able to offer specially created tasting menus paired with incredible wines showcasing the best of British produce, as well as private wine tasting lunches and dinners.

**Capacities** 

**RESTAURANT** 

Up to 60 people

SEMI-PRIVATE DINING TABLE

14 people

Over one long table