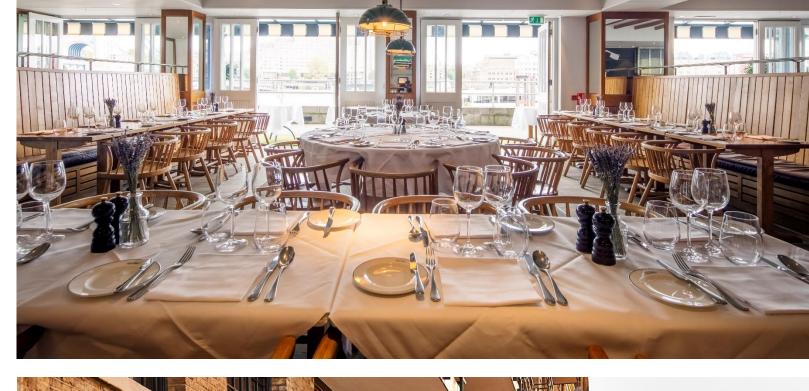

#### GROUP DINING

With four separate areas perfect for a range of group sizes, the main restaurant allows for a more secluded dining experience whilst still getting the buzz of the full restaurant. Guests can enjoy breathtaking views from any seat.

We are also able to offer specially created tasting menus paired with incredible wines showcasing the best of British produce, as well as private wine tasting lunches and dinners.

**Capacities** 

**RESTAURANT** 

Up to 60 people

SEMI-PRIVATE DINING TABLE

14 people

Over one long table