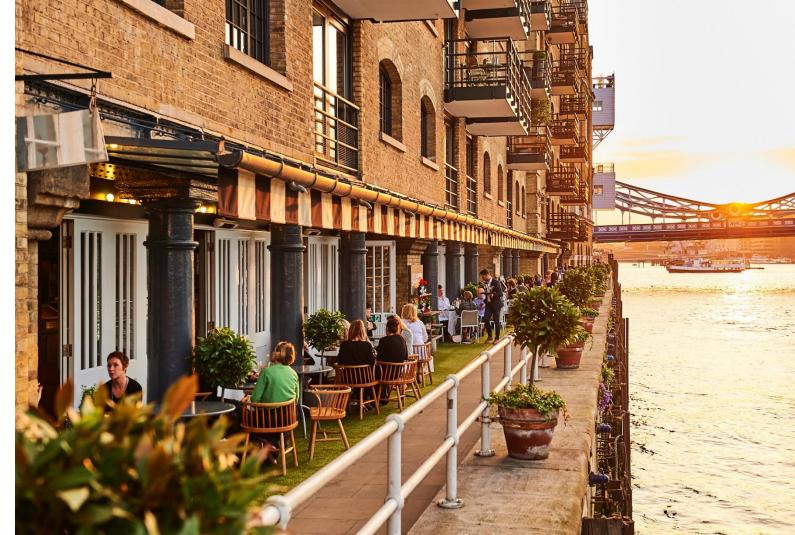

Situated on the riverside near London Bridge, with truly magnificent views across to Tower Bridge, Docklands and beyond. With an enviable location, Butlers Wharf Chop House enjoys quintessential London landmark views.

In the day time our open bright restaurant and terrace enjoys the best of the British weather, while in the evening you have the backdrop of the spectacular city lights of an ever changing London skyline.

#### PRIVATE BAR HIRE

The bar can also be hired exclusively as your very own private room for seated meals or standing drinks and canapés receptions and comes complete with its own private bar and outside area. During the warmer months, the doors open up to allow access to the long terrace with its magnificent views of Tower Bridge.