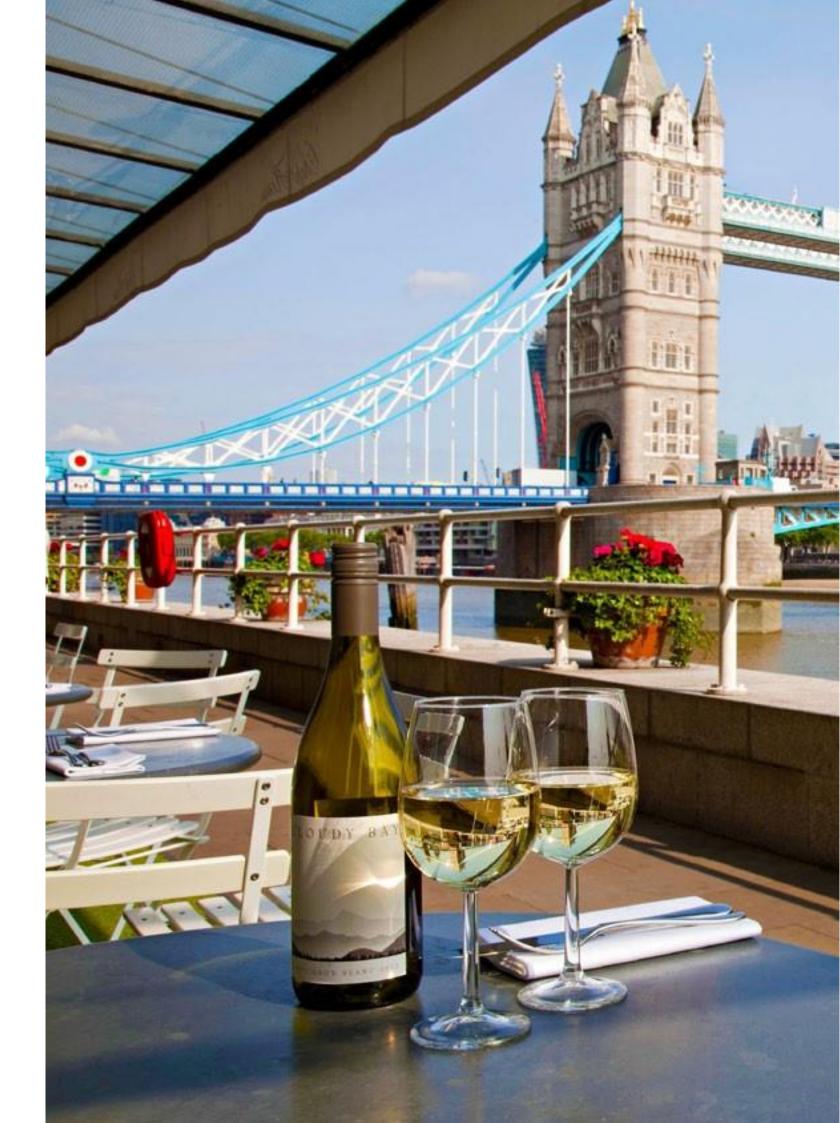

Situated on the riverside near London Bridge, with truly magnificent views across to Tower Bridge, Docklands and beyond. With an enviable location, Butlers Wharf Chop House enjoys quintessential London landmark views.

In the day time our open bright restaurant and terrace enjoys the best of the British weather, while in the evening you have the backdrop of the spectacular city lights of an ever changing London skyline.

#### PRIVATE BAR HIRE

The bar can also be hired exclusively as your very own private room for seated meals or standing drinks and canapés receptions and comes complete with its own private bar and outside area. During the warmer months, the doors open up to allow access to the long terrace with its magnificent views of Tower Bridge.